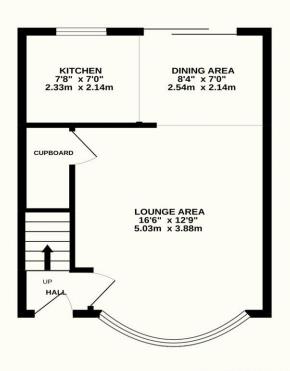

#### TOTAL FLOOR AREA: 690 sq.ft. (64.1 sq.m.) approx.

Whilst every attempt has been made to ensure the accuracy of the floorplan contained here, measurements of doors, windows, rooms and any other items are approximate and no responsibility is taken for any error, omission or mis-statement. This plan is for illustrative purposes only and should be used as such by any prospective purchaser. The services, systems and appliances shown have not been tested and no guarantee as to their operability or efficiency can be given.

Made with Metropix ©2022

TENURE: FREEHOLD COUNCIL TAX BAND: C

MAINTENANCE/SERVICE CHARGE: N/A

Uckfield: 01825 703000 Crowborough: 01892 489000 Lettings: 01825 701030 Info@peteroliverhomes.co.uk

Peter Oliver