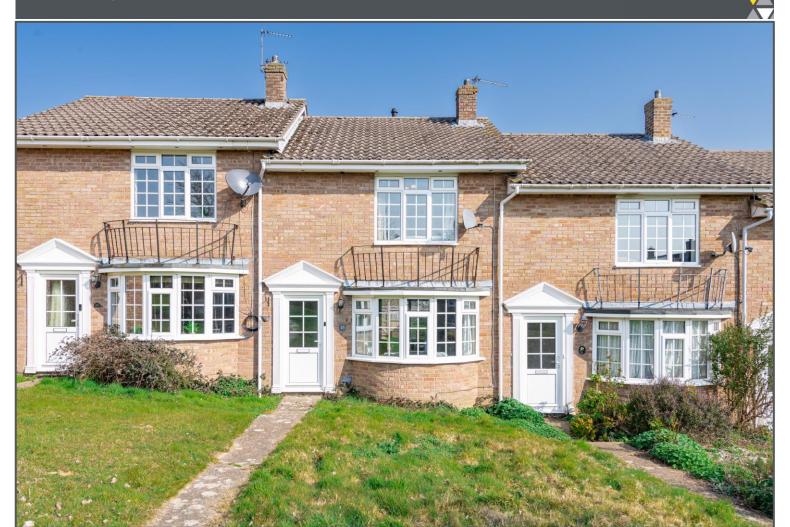

### Senlac Green, Uckfield, TN22 1LT

- 2 Bedroom Terraced
- Well Presented
- **Lounge/Diner**
- Modern Kitchen & Bathroom
- Good Size Garden
- Bright & Spacious

**EPC RATING** 

Current: 72 | C Potential: 86 | B £300,000

#### Senlac Green, Uckfield, TN22 1LT

This two-double bedroom mid-terrace home is located in a lovely spot on the edge of the Manor Park development in Uckfield with an attractive outlook to the front over a green. To the rear is a footpath towards woodland with some lovely walks through countryside to the village of Buxted. The local shops and high street with its mainline railway station are also very close by on foot. Inside space is good and the rooms feel bright and homely. On the ground floor there is a lounge/diner and separate kitchen with plenty of cupboard space. Upstairs the two bedrooms are both doubles, and the main bedroom has built-in wardrobes. The re-fitted bathroom has a modern finish and the rear garden is larger than average for this type of property with patio and lawn. At the bottom of the garden there's space which the owner is currently using to park two cars in side by side (although no dropped kerb - so this is unofficial parking.)