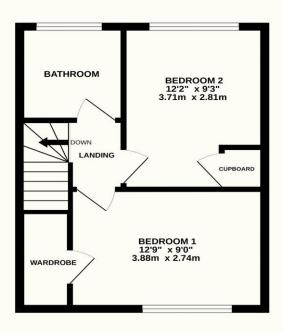

#### TOTAL FLOOR AREA: 690 sq.ft. (64.1 sq.m.) approx.

Whilst every attempt has been made to ensure the accuracy of the floorplan contained here, measurements of doors, windows, rooms and any other items are approximate and no responsibility is taken for any error, omission or mis-statement. This plan is for illustrative purposes only and should be used as such by any prospective purchaser. The services, systems and appliances shown have not been tested and no guarantee as to their operability or efficiency can be given.

Made with Metropix ©2022

TENURE: FREEHOLD COUNCIL TAX BAND: C

MAINTENANCE/SERVICE CHARGE: N/A

Uckfield: 01825 703000 Crowborough: 01892 489000 Lettings: 01825 701030 Info@peteroliverhomes.co.uk

Peter Oliver