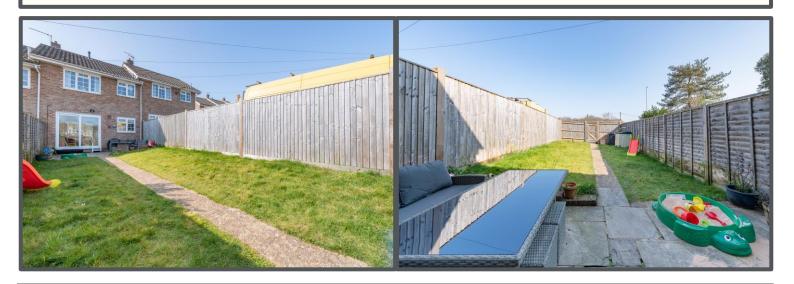

#### Senlac Green, Uckfield, TN22 1LT

This two-double bedroom mid-terrace home is located in a lovely spot on the edge of the Manor Park development in Uckfield with an attractive outlook to the front over a green. To the rear is a footpath towards woodland with some lovely walks through countryside to the village of Buxted. The local shops and high street with its mainline railway station are also very close by on foot. Inside space is good and the rooms feel bright and homely. On the ground floor there is a lounge/diner and separate kitchen with plenty of cupboard space. Upstairs the two bedrooms are both doubles, and the main bedroom has built-in wardrobes. The re-fitted bathroom has a modern finish and the rear garden is larger than average for this type of property with patio and lawn. At the bottom of the garden there's space which the owner is currently using to park two cars in side by side (although no dropped kerb - so this is unofficial parking.)