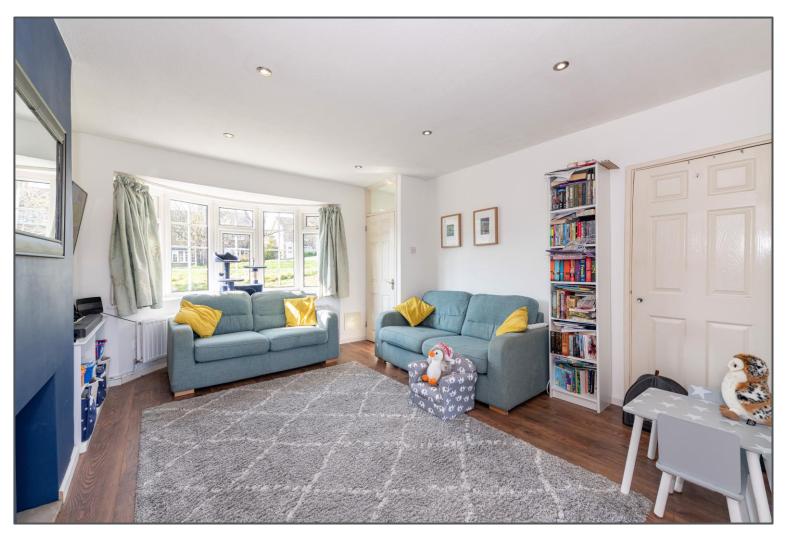

#### Senlac Green, Uckfield, TN22 1LT

This two-double bedroom mid-terrace home is located in a lovely spot on the edge of the Manor Park development in Uckfield with an attractive outlook to the front over a green. To the rear is a footpath towards woodland with some lovely walks through countryside to the village of Buxted. The local shops and high street with its mainline railway station are also very close by on foot. Inside space is good and the rooms feel bright and homely. On the ground floor there is a lounge/diner and separate kitchen with plenty of cupboard space. Upstairs the two bedrooms are both doubles, and the main bedroom has built-in wardrobes. The re-fitted bathroom has a modern finish and the rear garden is larger than average for this type of property with patio and lawn. At the bottom of the garden there's space which the owner is currently using to park two cars in side by side (although no dropped kerb - so this is unofficial parking.)