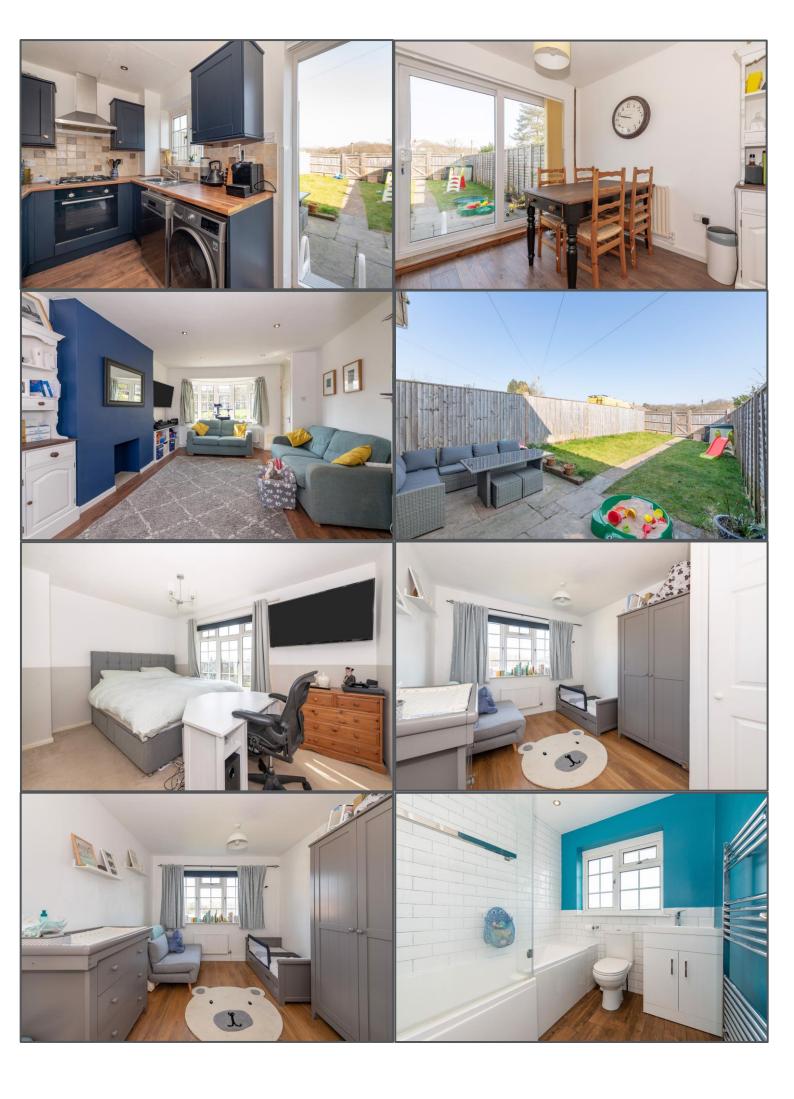

#### Senlac Green, Uckfield, TN22 1LT

This two-double bedroom mid-terrace home is located in a lovely spot on the edge of the Manor Park development in Uckfield with an attractive outlook to the front over a green. To the rear is a footpath towards woodland with some lovely walks through countryside to the village of Buxted. The local shops and high street with its mainline railway station are also very close by on foot. Inside space is good and the rooms feel bright and homely. On the ground floor there is a lounge/diner and separate kitchen with plenty of cupboard space. Upstairs the two bedrooms are both doubles, and the main bedroom has built-in wardrobes. The re-fitted bathroom has a modern finish and the rear garden is larger than average for this type of property with patio and lawn. At the bottom of the garden there's space which the owner is currently using to park two cars in side by side (although no dropped kerb - so this is unofficial parking.)